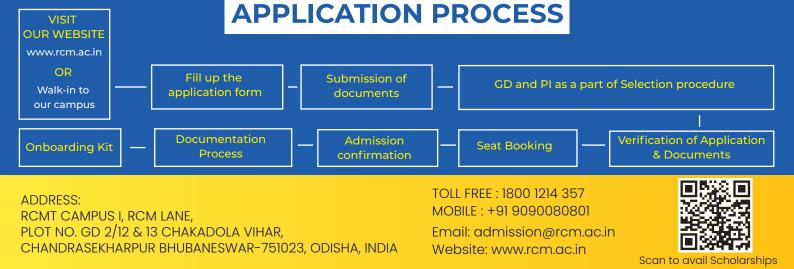

## MEGA Scholarship ₩ 25,000/-



**SCHOLARSHIPS** 

| BBA SCHOLARSHIP           |            | BCA SCHOLARSHIP           |            |
|---------------------------|------------|---------------------------|------------|
| ASSURED MERIT SCHOLARSHIP |            | ASSURED MERIT SCHOLARSHIP |            |
| FOR 12TH BOARD STUDENTS   |            | FOR 12TH BOARD STUDENTS   |            |
| 65% - 75%                 | ₹ 10,000/- | 65% - 75%                 | ₹ 15,000/- |
| 75% - 89%                 | ₹ 15,000/- | 75 %- 89%                 |            |
| ABOVE 90%                 | ₹ 25,000/- | ABOVE 90%                 |            |





WE DON'T TELL YOU TO JUST DREAM, WE MAKE YOU LIVE IT

## ANNOUNCING MEGA SCHOLARSHIPS FOR ADMISSION 2K23 BBA BCA

CELEBRATING 40 YEARS OF LEGACY SINCE 1982

GET STARTED! ENROLL NOW!

TRANSFORMATION BEGINS HERE



Scan to avail Scholarships