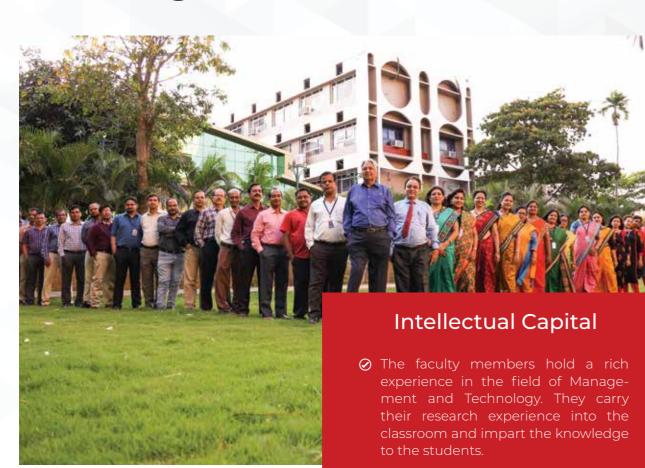

# FACULTY @ RCM

RCM faculty are leading innovators who work both inside and outside of the classroom to chart the growth of students and transform them.

It is not our hi-tech classrooms but brilliant pool of faculty that create all the difference.

- The faculty helps students in building skills and intellect through innovative teaching methodology.
- The faculty members prove to be pillars of strength in their own right. Their excellent experience and skills assist in enhancing a student's potential to the next level.

#### **LEADING THE WAY**

A team of highly qualified, dedicated, and experienced faculty members deeply engaged in education and research helps elevate the success factors for students. The college renders an extensive platform where one can cultivate skills in order to channelize one's career. The faculty establishes an effective understanding of fundamental concepts through direct contact with the business leaders and industry experts.