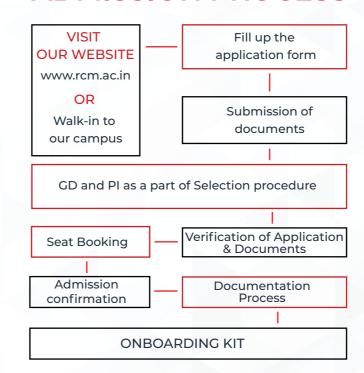

#### **ADMISSION PROCESS**

Incubating Ideas. Driving Insights. Creating Leaders

Regional College of Management, Bhubaneswar is changing the way business is done and will be done. With our MCA program RCM is the source of bringing out globally competent pioneering computing professionals, researchers, innovators and entrepreneurs and thereby succeed and contribute value to the knowledge based economy and society.